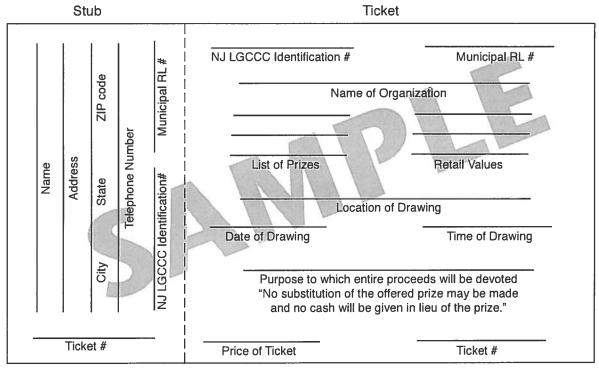

## Sample Ticket Off Premises Raffle Awarding Cash N.J.A.C. 13:47-8.8

| Stub                                                                                      | Ticke                                                                                         | et                                                                                                                   |
|-------------------------------------------------------------------------------------------|-----------------------------------------------------------------------------------------------|----------------------------------------------------------------------------------------------------------------------|
| Name Address City State ZIP code Telephone Number NJ LGCCC Identification# Municipal RL # | This is a 50/50 cash will receive 50% of t for all tickets or rig Location of Date of Drawing | raffle and the winner he amount received ghts to participate.  of Drawing  Time of Drawing  proceeds will be devoted |
| Ticket #                                                                                  | "No substitution of the offe                                                                  | Ticket #                                                                                                             |

This illustration is provided for your convenience. While the form of the ticket may vary, the information listed above must be contained on your printed ticket. If you require assistance with your ticket, please contact the office of Legalized Games of Chance Control Commission at (973) 273-8000. This sample ticket must be attached to the Application for Municipal Raffle License and submitted to the municipality.