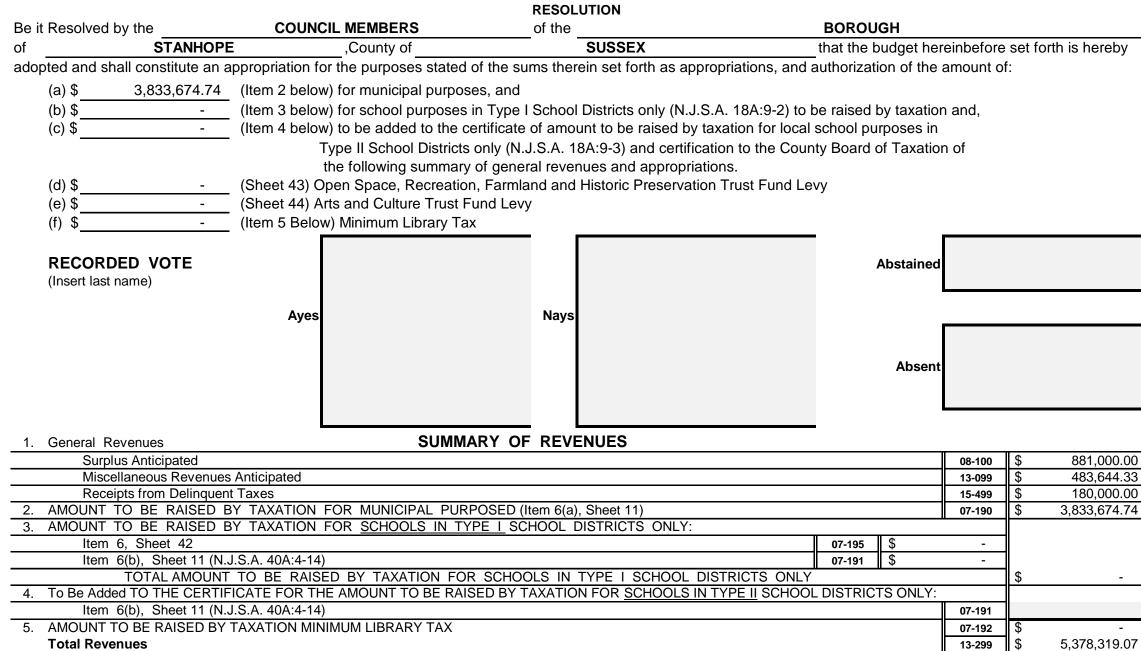

# **Revenue and Appropriations Summaries**

| Summary of Revenues                            | Anticipated  |              |  |  |
|------------------------------------------------|--------------|--------------|--|--|
|                                                | 2023         | 2022         |  |  |
| 1. Surplus                                     | 881,000.00   | 850,000.00   |  |  |
| 2. Total Miscellaneous Revenues                | 483,644.33   | 458,883.26   |  |  |
| 3. Receipts from Delinquent Taxes              | 180,000.00   | 175,000.00   |  |  |
| 4. a) Local Tax for Municipal Purposes         | 3,833,674.74 | 3,659,609.07 |  |  |
| b) Addition to Local School District Tax       |              |              |  |  |
| c) Minimum Library Tax                         |              |              |  |  |
| Tot Amt to be Rsd by Taxes for Sup of Muni Bnd | 3,833,674.74 | 3,659,609.07 |  |  |
| Total General Revenues                         | 5,378,319.07 | 5,143,492.33 |  |  |

| Summary of Appropriations                     | 2023 Budget  | Final 2022 Budget |
|-----------------------------------------------|--------------|-------------------|
| 1. Operating Expenses: Salaries & Wages       | 1,687,260.00 | 1,633,018.00      |
| Other Expenses                                | 1,924,326.07 | 1,782,885.29      |
| 2. Deferred Charges & Other Appropriations    | 500,832.00   | 483,371.00        |
| 3. Capital Improvements                       | 75,000.00    | 55,000.00         |
| 4. Debt Service (Include for School Purposes) | 480,901.00   | 479,218.04        |
| 5. Reserve for Uncollected Taxes              | 710,000.00   | 710,000.00        |
| Total General Appropriations                  | 5,378,319.07 | 5,143,492.33      |
| Total Number of Employees                     | 41           | 40                |