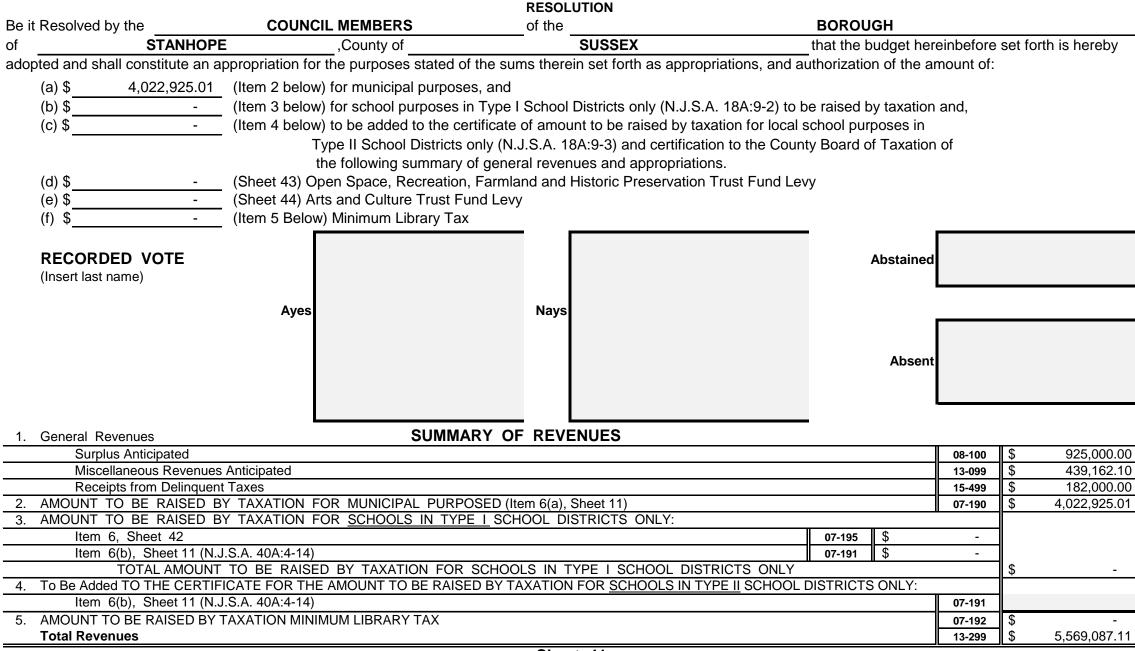

# **Revenue and Appropriations Summaries**

| Summary of Revenues                            | Anticipated  |              |  |
|------------------------------------------------|--------------|--------------|--|
|                                                | 2024         | 2023         |  |
| 1. Surplus                                     | 925,000.00   | 881,000.00   |  |
| 2. Total Miscellaneous Revenues                | 439,162.10   | 537,956.27   |  |
| 3. Receipts from Delinquent Taxes              | 182,000.00   | 180,000.00   |  |
| 4. a) Local Tax for Municipal Purposes         | 4,022,925.01 | 3,833,674.74 |  |
| b) Addition to Local School District Tax       |              |              |  |
| c) Minimum Library Tax                         |              |              |  |
| Tot Amt to be Rsd by Taxes for Sup of Muni Bnd | 4,022,925.01 | 3,833,674.74 |  |
| Total General Revenues                         | 5,569,087.11 | 5,432,631.01 |  |

#### COMPUTATION OF APPROPRIATION: RESERVE FOR UNCOLLECTED TAXES AND AMOUNT TO BE RAISED BY TAXATION IN 2024 MUNICIPAL BUDGET

|                                                                   |                                              | DNICIFAL BODG | YEAR 2024     | YEAR 2023    |  |  |
|-------------------------------------------------------------------|----------------------------------------------|---------------|---------------|--------------|--|--|
| Total General Appropriations for18(L) (Exclusive of Reserve for U | dget Statement Item                          | 4,859,087.11  | xxxxxxxxxx    |              |  |  |
| 2. Local District School Toy                                      | Actual                                       |               | , ,           | 5,018,775.00 |  |  |
| 2 Local District School Tax                                       | Estimate                                     |               | 5,119,150.50  | XXXXXXXXXXX  |  |  |
| 2 Regional School District Tax                                    | Actual                                       |               |               |              |  |  |
| 3 Regional School District Tax                                    | Estimate                                     |               |               | XXXXXXXXXXXX |  |  |
| 4 Regional High School Tax                                        | Actual                                       |               |               | 2,283,230.00 |  |  |
|                                                                   | Estimate                                     |               | 2,328,894.60  | XXXXXXXXXXX  |  |  |
| 5 County Tax                                                      | Actual                                       |               |               |              |  |  |
|                                                                   | Estimate                                     |               | 2,065,949.43  | XXXXXXXXXXX  |  |  |
| 6 Special District Tax                                            | Actual                                       |               |               |              |  |  |
|                                                                   | 6 Special District Tax Estimate              |               |               |              |  |  |
| 7 Municipal Open Space                                            | Actual                                       |               |               |              |  |  |
|                                                                   | Estimate                                     |               |               | XXXXXXXXXXX  |  |  |
| 8 Municipal Arts and Culture                                      | Actual                                       |               |               |              |  |  |
|                                                                   | Estimate                                     |               |               | XXXXXXXXXXX  |  |  |
| 9 Total General Appropriations & 0                                | 9 Total General Appropriations & Other Taxes |               |               |              |  |  |
| 10 Less: Total Anticipated Revenue                                | es from 2024 in                              |               |               |              |  |  |
| Municipal Budget (Item 5)                                         |                                              |               | 1,546,162.10  |              |  |  |
| 11 Cash Required from 2024 to Su                                  | •                                            |               |               |              |  |  |
| Municipal Budget and Other Tax                                    |                                              |               | 12,826,919.54 |              |  |  |
| 12 Amount of Item 11 divided by                                   | 94.75%                                       |               |               |              |  |  |
| equals Amount to be Raised by                                     |                                              |               |               |              |  |  |
| exceed the applicable percentag                                   | e shown by Item 13                           | 3, Sheet 22)  | 13,536,919.54 |              |  |  |
| Analysis of Item 12:                                              |                                              |               |               |              |  |  |
| Local School District Tax (Line                                   | 2 Above)                                     | 5,119,150.50  |               |              |  |  |
| Regional School District Tax (I                                   | ,                                            | -             |               |              |  |  |
| Regional High School Tax (Lin                                     | e 4 Above)                                   | 2,328,894.60  |               |              |  |  |
| County Tax (Line 5 Above)                                         | ,                                            | 2,065,949.43  |               |              |  |  |
| Special District Tax (Line 6 Ab                                   | ove)                                         | -             |               |              |  |  |
| Municipal Open Space Tax (Li                                      | ne 7 Above)                                  | -             |               |              |  |  |
| Municipal Arts and Culture Tax                                    | (Line 8 Above)                               | -             |               |              |  |  |
| Tax in Local Municipal Budget                                     |                                              |               |               |              |  |  |
| Total Amount (Line 12)                                            | · · · · ·                                    |               |               |              |  |  |
| Appropriation: Reserve for Unco                                   |                                              |               |               |              |  |  |
| 13 Statement, Item 8(M) (Item 12                                  | 710,000.00                                   |               |               |              |  |  |
| Computation of "Tax in Local Mu                                   |                                              |               |               |              |  |  |
| Item 1 - Total General Appropr                                    | 4,859,087.11                                 |               |               |              |  |  |
| Item 13 - Appropriation: Reser                                    | 710,000.00                                   |               |               |              |  |  |
| Subtotal                                                          |                                              |               | 5,569,087.11  |              |  |  |
| Less: Item 10 - Total Anticipate                                  | ed Revenues                                  |               | 1,546,162.10  |              |  |  |
| Amount to Be Raised by Taxatio                                    |                                              | jet           | 4,022,925.01  |              |  |  |
|                                                                   | 20                                           |               |               |              |  |  |

| Local Tax for Municipal Purpose       | 4,022,925.01 |
|---------------------------------------|--------------|
| Addition to Local District School Tax |              |
| Minimum Library Tax                   |              |

#### SUMMARY OF CURRENT FUND SECTION OF APPROVED BUDGET

|                                                                             |                     |                                                               | YEAR 2024    |
|-----------------------------------------------------------------------------|---------------------|---------------------------------------------------------------|--------------|
| General Appropriations For: (Reference to item and sheet number should be o | omitted in adv      | vertised budget)                                              | xxxxxxxxxxxx |
| 1. Appropriations within "CAPS" -                                           | xxxxxxxxxxx         |                                                               |              |
| (a) Municipal Purposes {(Item H-1, Sheet 19)(N.J.S.A. 40A:4-45.2)}          | 4,155,238.22        |                                                               |              |
| 2. Appropriations excluded from "CAPS" -                                    |                     |                                                               | xxxxxxxxxxx  |
| (a) Municipal Purposes {(Item H-2, Sheet 28)(N.J.S.A. 40A:4-53.3 as a       | mended)}            |                                                               | 703,848.89   |
| (b) Local District School Purposes in Municipal Budget (Item K, Sheet       | : 29)               |                                                               | -            |
| Total General Appropriations excluded from "CAPS" (Item O,                  | Sheet 29)           |                                                               | 703,848.89   |
| 3. Reserve for Uncollected Taxes (Item M, Sheet 29) Based on Estimated      | 94.75%              | Percent of Tax Collections                                    | 710,000.00   |
|                                                                             |                     | Building Aid Allowance 2024 - \$                              |              |
| 4. Total General Appropriations (Item 9, Sheet 29)                          |                     | for Schools-State Aid 2023 - \$                               | 5,569,087.11 |
| 5. Less: Anticipated Revenues Other Than Current Property Tax (Item 5, Shee | et 11) (i.e. Surplu | s, Miscellaneous Revenues and Receipts from Delinquent Taxes) | 1,546,162.10 |
| 6. Difference: Amount to be Raised by Taxes for Support of Municipal Budget | (as follows)        |                                                               | xxxxxxxxxxx  |
| (a) Local Tax for Municipal Purposes Including Reserve for U                | ncollected Ta       | xes (Item 6(a), Sheet 11)                                     | 4,022,925.01 |
| (b) Addition to Local District School Tax (Item 6(b), Sheet 11)             |                     |                                                               | -            |
| (c) Minimum Library Tax                                                     |                     |                                                               | -            |
|                                                                             |                     |                                                               |              |
|                                                                             |                     |                                                               |              |
|                                                                             |                     |                                                               |              |
|                                                                             |                     |                                                               |              |