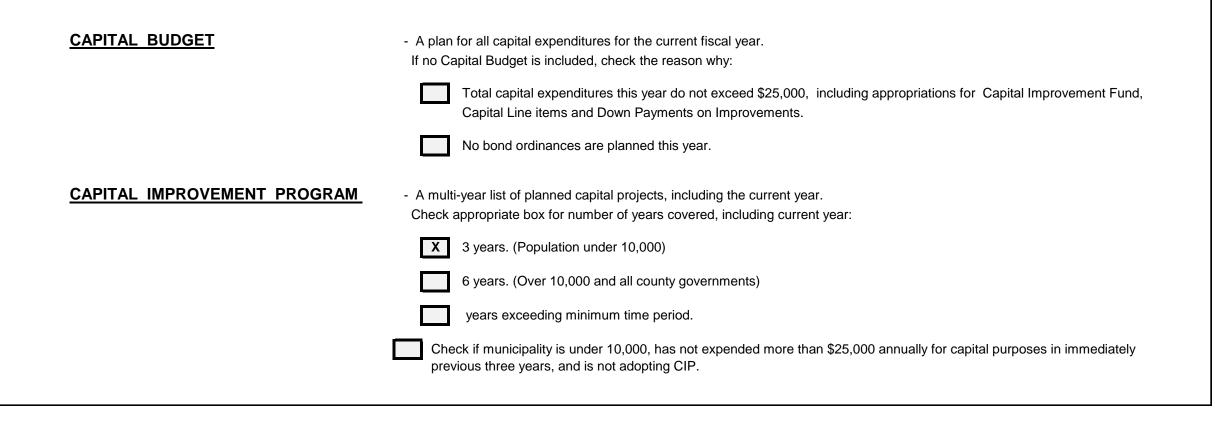

---|
| Surplus Balance Remaining                  | 1,170,498.08 |

(Important: This appendix must be Included in advertisement of Budget.)

Total Liabilities, Reserves and Surplus

#### Sheet 39

### 2024 CAPITAL BUDGET AND CAPITAL IMPROVEMENT PROGRAM

This section is included with the Annual Budget pursuant to N.J.A.C. 5:30-4. It does not in itself confer any authorization to raise or expend funds. Rather it is a document used as part of the local unit's planning and management program. Specific authorization to expend funds for purposes described in this section must be granted elsewhere, by a separate bond ordinance, by inclusion of a line item in the Capital Improvement Section of this budget, by an ordinance taking the money from the Capital Improvement Fund, or other lawful means.



## BOROUGH OF STANHOPE NARRATIVE FOR CAPITAL IMPROVEMENT PROGRAM

## CAPITAL BUDGET (Current Year Action)

2024

Local Unit **BOROUGH OF STANHOPE** 6 4 PLANNED FUNDING SERVICES FOR CURRENT YEAR - 2024 TO BE 1 2 3 AMOUNTS 5a 5e PROJECT TITLE 5b 5c 5d FUNDED IN PROJECT **ESTIMATED** RESERVED 2024 Budget Capital Capital Grants in Aid and Debt FUTURE NUMBER TOTAL IN PRIOR Appropriations | Improvement Fund COST YEARS Surplus Other Funds Authorized YEARS 95,000.00 46,965.76 48,034.24 Police Department-Video Replacement 1 -2 11,000.00 11,000.00 Police Department-Portable Replacement 3 27,750.00 Fire Department-Air Bottles & Hose Line 27,750.00 Police Department-Chief's Vehicle 45,000.00 45,000.00 4 Public Works Mason Dump 5 43,500.00 4,500.00 39,000.00 Elm St/Grove Road - Road Improvements 6 30